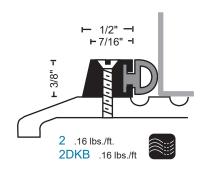

## **Stop Strips**

All stop strips this section

4 .14 lbs./ft. 4 DKB .14 lbs./ft.

#6 self-tapping machine screw provided

#6 self-tapping machine screw provided

#10 self-tapping machine screw provided

### **MATERIALS & FINISHES**

- Aluminum mill finish
- DKB Aluminum dark bronze finish

· Optional: Slip Resistant SIA Finish