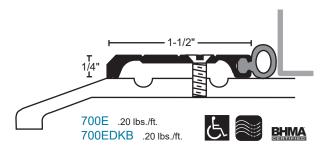

### **MATERIALS & FINISHES**

- Aluminum mill finish
- DKB Aluminum dark bronze finish

· Optional: Slip Resistant SIA Finish