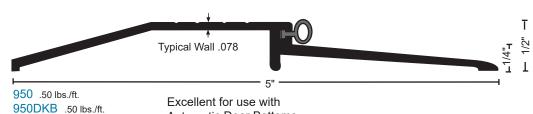

# **ADA Compliant Bumper Seal Thresholds**















**Automatic Door Bottoms** 



### BUMPER SEAL

Seals against the door providing weather resistance

Vinyl ("V") supplied unless other material specified

Options: NGP-TPV ("N") Silicone ("S")

## **Stop Strips**

All stop strips this section







4 .14 lbs./ft. 4 DKB .14 lbs./ft.

#6 self-tapping machine screw provided

#6 self-tapping machine screw provided



#10 self-tapping machine screw provided

### **MATERIALS & FINISHES**

- Aluminum mill finish
- DKB Aluminum dark bronze finish



· Optional: Slip Resistant SIA Finish

#### **FASTENERS**

#10 x 1-1/2" FH zinc plated wood screws furnished. Dark bronze supplied with DKB thresholds.