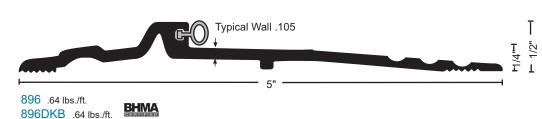

### BUMPER SEAL

Seals against the door providing weather resistance

Vinyl ("V") supplied unless other material specified

Options: NGP-TPV ("N") Silicone ("S")